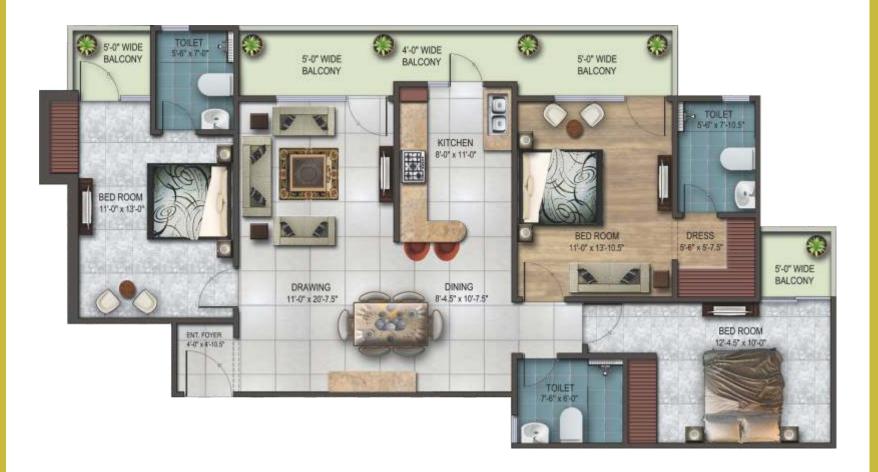

#### FLOOR PLAN 3 BHK + 3 TOI UNIT PLAN - 1815 SQ. FT.

COVERED AREA - 1393.55 SQ. FT.