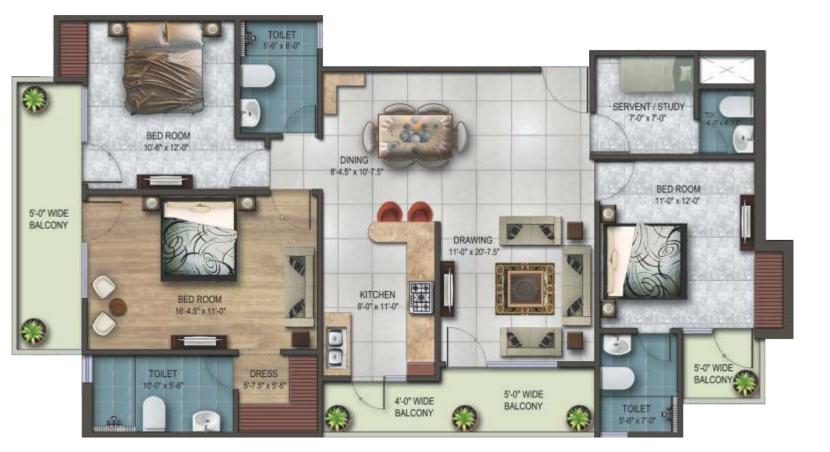

#### FLOOR PLAN 3 BHK + 4 TOI + SERVANT ROOM UNIT PLAN - 1910 SQ. FT.

COVERED AREA - 1461.72 SQ. FT.