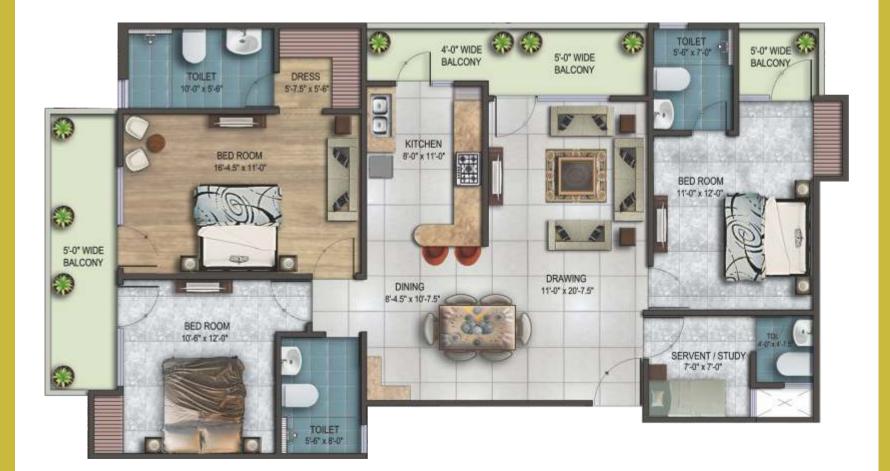

#### FLOOR PLAN 3 BHK + 4 TOI + SERVANT ROOM UNIT PLAN - 1910 SQ. FT.

COVERED AREA - 1461.72 SQ. FT.