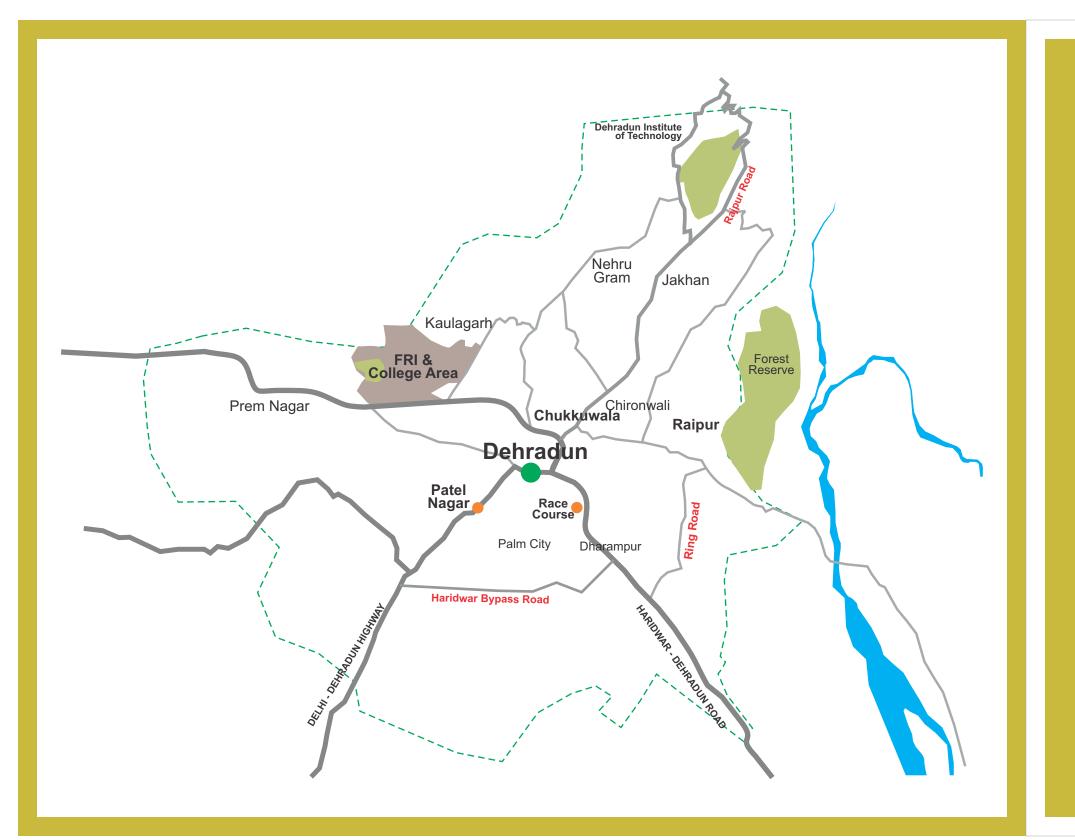

# LOCATION MAP

Prime Locations Nearby - Old Mussoorie Road, Ghanta Ghar, Sai Temple & GRD Girls Hostel.