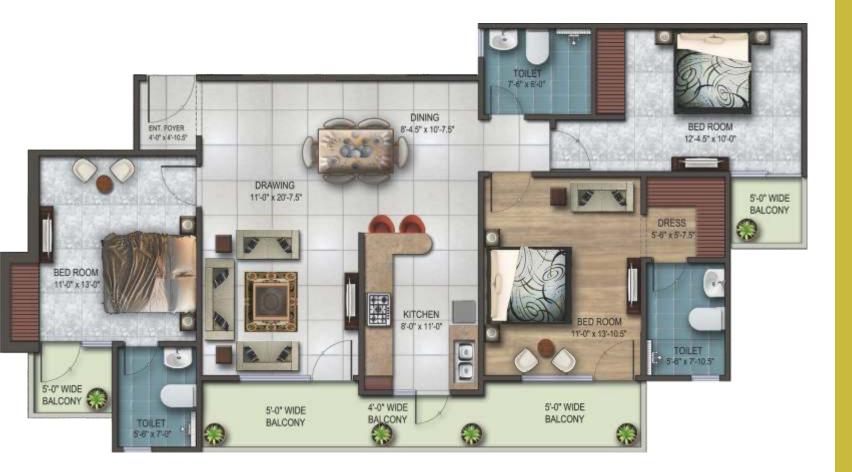

-----------|--------|--------|--------|
| Area (Sq. Ft.) | 1795   | 1795   | 1795   |
| Basic Price    | 4500/- | 4750/- | 5000/- |

PLC (Location) Corner = Rs. 100/- psf

\* Club Membership - Rs. 75,000/-\* IFMS - Rs. 50/- Sq. Ft. \* EEC - Rs. 25/- Sq. Ft. \* 3 KVA Mandatory for 3BHK @ 15K/KVA \* Inaugural Discount of Rs. 500/- Sq. ft for first 15 Flats

#### Car Parking

Covered Parking (Mandatory) 1,50,000/-Additional Covered Parking 2,00,000/-

# LEAF - III





COVERED AREA - 1475.12 SQ. FT.

### LEAF - IV

#### FLOOR PLAN 3 BHK + 4 TOI + SERVANT ROOM UNIT PLAN - 1910 SQ. FT.



COVERED AREA - 1461.72 SQ. FT.

# LEAF - V

#### FLOOR PLAN 3 BHK + 3 TOI UNIT PLAN - 1815 SQ. FT.



COVERED AREA - 1393.55 SQ. FT.

# LEAF - VI

#### FLOOR PLAN

#### 3 BHK + 3 TOI UNIT PLAN - 1795 SQ. FT.



COVERED AREA - 1380.15 SQ. FT.

#### LEAF - VII

#### MASTER PLAN



414748.37 sq. ft Total Plot Area 5912.73 sq. ft. Perm. Road Widening Area Plot Area after Road Widening 35835.64 sq. ft. Perm. ground Coverage @ 35% 12542.47 sq. ft. Achieved ground Coverage @ 30.61% 10970.77 sq. ft. Perm. F.A.R. @ 1.8 64504.152 sq. ft. Compensatory 50% Road Widening F.A.R. 2958.365 sq. ft. Total Perm. F.A.R. 67460.517 sq. ft. Typical Floor Plate F.A.R. Area 10901.12x6 = 65406.72 sq. ft. (Bal. F.A.R. = 5053.797 sq. ft.) 2053 sq. ft. used for club at Stilt area. Balance F.A.R.