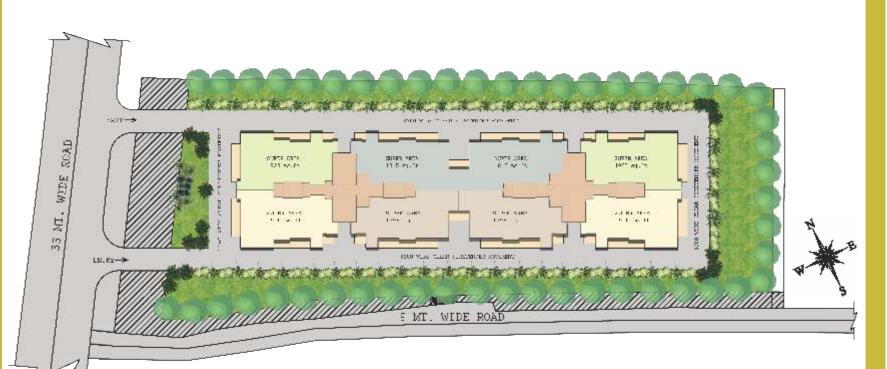

#### MASTER PLAN

414748.37 sq. ft Total Plot Area 5912.73 sq. ft. Perm. Road Widening Area Plot Area after Road Widening 35835.64 sq. ft. Perm. ground Coverage @ 35% 12542.47 sq. ft. Achieved ground Coverage @ 30.61% 10970.77 sq. ft. Perm. F.A.R. @ 1.8 64504.152 sq. ft. Compensatory 50% Road Widening F.A.R. 2958.365 sq. ft. Total Perm. F.A.R. 67460.517 sq. ft. Typical Floor Plate F.A.R. Area 10901.12x6 = 65406.72 sq. ft. (Bal. F.A.R. = 5053.797 sq. ft.) 2053 sq. ft. used for club at Stilt area. Balance F.A.R.